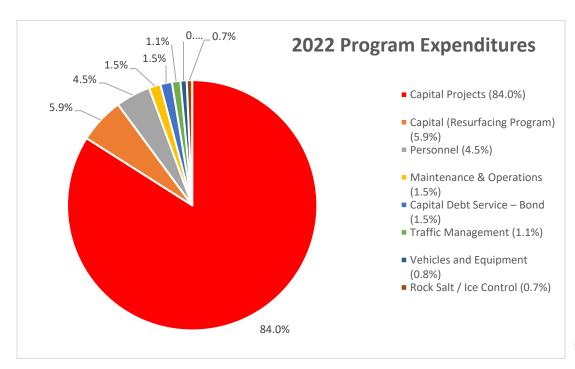

#### FY2022-2026 Program Expenditures

Total expenditures of approximately \$527.4 million are projected for the 2022-2026 TIP (see Table 3: FY2022-2026 Expenditure Summary). Capital projects, such as roadway resurfacing, capacity improvements, bridge repairs/replacements, and traffic systems account for 73.4% of this budget. Operations, maintenance, and equipment, including snow/ice control, comprise approximately 5.7% of the budget. Debt service and personnel each constitute about 2.2% and 8.0% of expenditures, respectively.

Table 3
FY2022—2026 Expenditure Summary
Expenditure Percentage by Category

| Estimated 5-Year Program Expenditures |             |             |  |  |  |  |  |  |  |
|---------------------------------------|-------------|-------------|--|--|--|--|--|--|--|
| General Categories                    | In Millions | % of Budget |  |  |  |  |  |  |  |
| Capital Projects                      | \$387.3     | 73.4%       |  |  |  |  |  |  |  |
| Pavement Maintenance                  | \$46.9      | 8.9%        |  |  |  |  |  |  |  |
| Capital Debt Service                  | \$11.4      | 2.2%        |  |  |  |  |  |  |  |
| Traffic Management                    | \$9.7       | 1.8%        |  |  |  |  |  |  |  |
| Personnel                             | \$42.1      | 8.0%        |  |  |  |  |  |  |  |
| Maintenance and Operations            | \$13.4      | 2.5%        |  |  |  |  |  |  |  |
| Ice Control /Rock Salt                | \$6.1       | 1.2%        |  |  |  |  |  |  |  |
| Vehicles & Equipment                  | \$10.5      | 2.0%        |  |  |  |  |  |  |  |
| Total                                 | \$527.4     | 100.0%      |  |  |  |  |  |  |  |