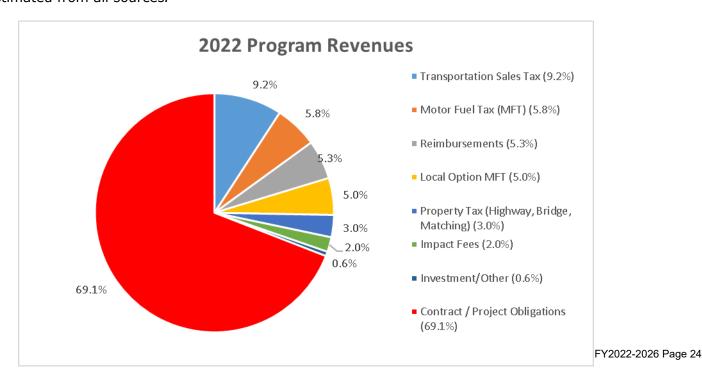

KDOT's main source of revenue is the Transportation Sales Tax. As shown in Table 2: 2022-2026 Revenue Summary this funding source provides 16.3% of the Division's revenue. The Motor Fuel Tax (MFT) Local Option and the Motor Fuel Tax Fund also are major sources of revenue, providing 8.6% and 10% of total revenues, respectively.

Table 2
FY2022—2026 Revenue Summary
Revenue Percentage by Source

| Estimated 5-Year Progra                        | m Revenues  |             |
|------------------------------------------------|-------------|-------------|
| Revenue Source                                 | In Millions | % of Budget |
| Transportation Sales Tax                       | 85.7        | 16.3%       |
| Motor Fuel Tax (MFT)                           | 52.7        | 10.0%       |
| Local Option MFT                               | 45.2        | 8.6%        |
| County Tax Levies                              | 26.9        | 5.1%        |
| Impact Fees                                    | 17.8        | 3.4%        |
| Reimbursements                                 | 15.7        | 3.0%        |
| Toll Revenue                                   | 10.3        | 2.0%        |
| Investments/Other                              | 4.8         | 0.9%        |
| Contractual/Project Obligations (Cash on Hand) | 268.3       | 50.2%       |
| Total                                          | 527.4       | 100%        |