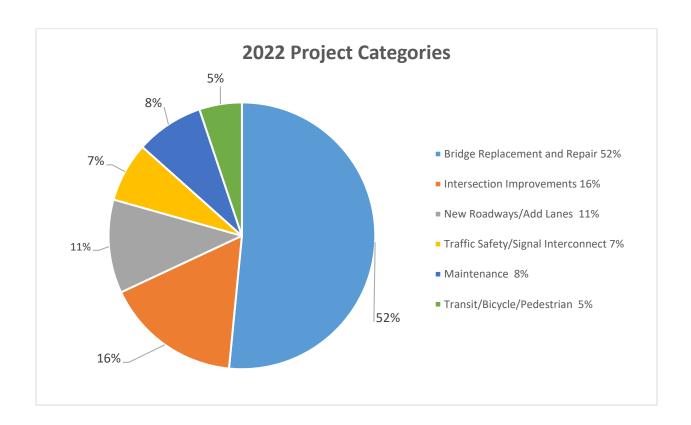

#### FY2022-2026 Program Expenditures

Total expenditures of approximately \$527.4 million are projected for the 2022-2026 TIP (see Table 3: FY2022-2026 Expenditure Summary). Capital projects, such as roadway resurfacing, capacity improvements, bridge repairs/replacements, and traffic systems account for 73.4% of this budget. Operations, maintenance, and equipment, including snow/ice control, comprise approximately 5.7% of the budget. Debt service and personnel each constitute about 2.2% and 8.0% of expenditures, respectively.