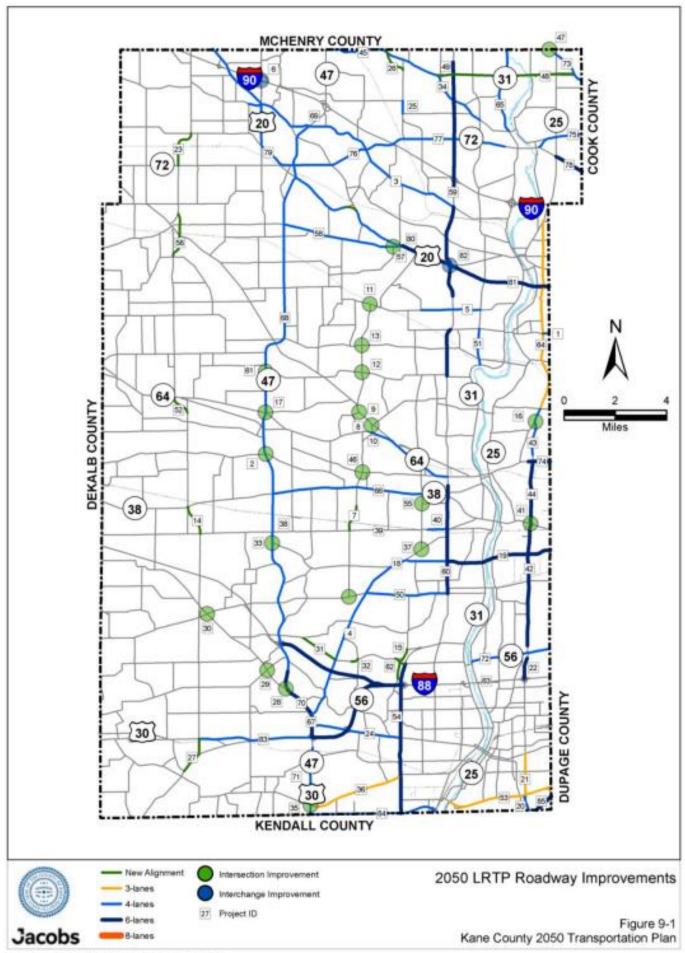

To support planning for future transportation and transit improvements, KDOT pursues planning studies that target safety improvements, reduced congestion, transit service improvements, bicycle accommodations, and walkable environments. Alternative designs, operations and funding scenarios result from these initiatives. Local communities are engaged in these planning activities, in part, through the Kane Kendall Council of Mayors which acts as a forum for CMAP and is staffed by KDOT personnel. KDOT is implementing the current 2050 Long Range Transportation Plan which is an essential planning and implementation tool which supports viable economic development and is based on projections of growth and travel demand through the year 2040. A map on the next page highlights future projects that are based on this plan, but no longer includes the Prairie Parkway.

#### 2022-2026 Capital Program

The Kane County FY2022-2026 Transportation Improvement Program (TIP) contains 96 projects that are planned and programmed for this five-year period. These projects focus on pavement preservation, existing bridge repair and replacement, intersection safety and operational improvements, traffic signal interconnects, new alignments and additional lanes, and pedestrian/bicycle facilities. Estimated program years and costs are located in the FY2022-2026 Transportation Improvement Program Project Description, Phase, Year and Program Budget detail found at the end of this document.

The TIP consists of both ongoing projects as well as new projects that have phases programmed in outlying years—beyond 2026. The majority (47%) of the projects are bridge replacements/repairs. Twenty percent (20%) are intersection or operational improvements. All projects are listed in Table 1: Kane County FY2022-2026 TIP and are grouped according to project type. These projects currently are in various engineering, land acquisition, and construction phases.