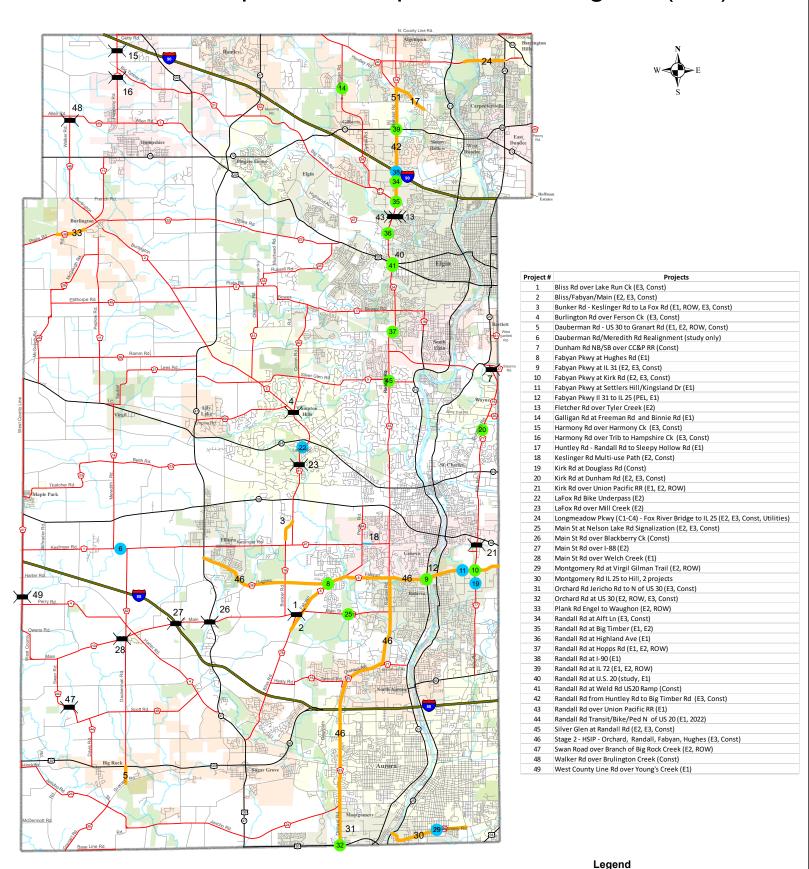

#### 2022-2026 Capital Program

The Kane County FY2022-2026 Transportation Improvement Program (TIP) contains 96 projects that are planned and programmed for this five-year period. These projects focus on pavement preservation, existing bridge repair and replacement, intersection safety and operational improvements, traffic signal interconnects, new alignments and additional lanes, and pedestrian/bicycle facilities. Estimated program years and costs are located in the FY2022-2026 Transportation Improvement Program Project Description, Phase, Year and Program Budget detail found at the end of this document.

The TIP consists of both ongoing projects as well as new projects that have phases programmed in outlying years—beyond 2026. The majority (47%) of the projects are bridge replacements/repairs. Twenty percent (20%) are intersection or operational improvements. All projects are listed in Table 1: Kane County FY2022-2026 TIP and are grouped according to project type. These projects currently are in various engineering, land acquisition, and construction phases.