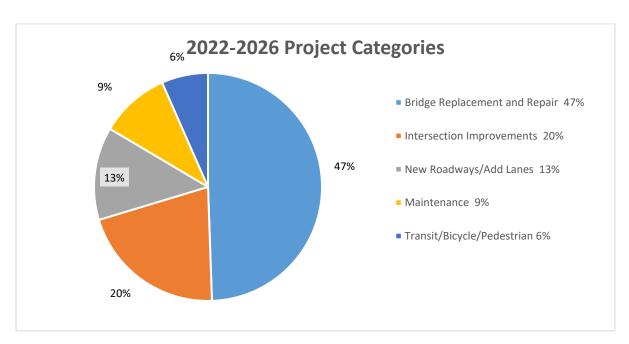

The TIP consists of both ongoing projects as well as new projects that have phases programmed in outlying years—beyond 2026. The majority (47%) of the projects are bridge replacements/repairs. Twenty percent (20%) are intersection or operational improvements. All projects are listed in Table 1: Kane County FY2022-2026 TIP and are grouped according to project type. These projects currently are in various engineering, land acquisition, and construction phases.

| New Roadway | //Add Lanes ~ | 12 Projects |
|-------------|---------------|-------------|
|-------------|---------------|-------------|

Bowes Rd/Nesler Rd/Corron Rd (study)

Bunker Rd – Keslinger Rd to LaFox Rd

#### Intersection Improvements ~ 19 projects

Bliss to Fabyan Pkwy at Main St. Road (realign)

CMAQ / TAP Federal Projects (new starts)

Fabyan Pkwy at Hughes Rd (Phase 1)

Fabyan Pkwy at IL 31 (HSIP projects)

#### Traffic Safety / Signal Interconnect ~ 5 projects

Interconnect System Enhancements

Orchard Rd - Jericho Rd to N of US 30 (HSIP)

Plank Rd Engel Rd to Waughon Rd (HSIP)

Plank Rd Romke Rd to Brier Hill Rd (HSIP)

#### Bridge/Culvert Replacement/Repair ~ 45 projects

Big Timber Rd over Tyler and Pingree Creeks

Bliss Rd over I-88 (tollway lead)

Kirk Rd over UPRR

Main St Rd over Blackberry Creek

Main St Rd over I-88

Main St Rd over Welch Creek

#### Maintenance Projects ~ 9 projects

Harter Rd at Main St Rd (drainage)

Keslinger Rd w of Dauberman Rd (drainage)

Various Pavement Crack Sealing Projects

Various Culvert / Culvert Linings

Various Drainage Projects

#### Transit/Bicycle/Pedestrian ~ 6 projects

ADA Improvements ~ 20 intersections

Old Dunham Rd Bike Bridge (maint.)

Keslinger Rd multi-use path (maint.)

LaFox Rd bike underpass (maint.)

Montgomery Rd at Virgil Gilman Trail (HSIP)